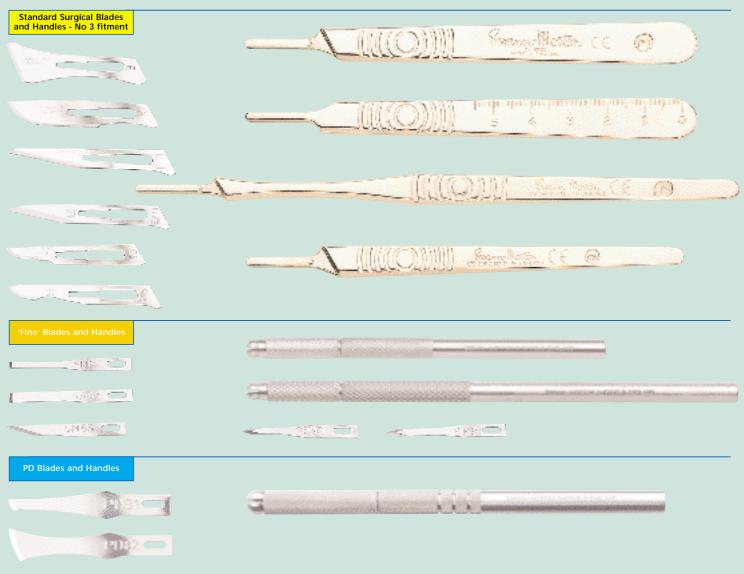

#### Standard Surgical Blades and Handles - No 3 fitment

Surgical Blade No's 6, 9,10, 10A, 11, 11P, E11, Sabre E11, 12, 12D, 13, 14, 15, 15A, 15C, 15T, Sabre D/15, 16, 40 fit No's 3, 3L, 5, 7, B3 & B3L Handles.

Handles are available in nickel, with selected sizes available in stainless steel. All handles are individually wrapped. The easily gripped B3 is a light, adaptable stainless handle, supplied individually wrapped.

#### 'Fine' Blades and Handles

The 'Fine' range has small, slim, precise blades in stainless steel for delicate operations. Six special handles, including the SF13 and SF23 with independently screwed top sections to facilitate blade-changing, take all blades, supplied in individual metal foil packets, available in dispenser units of 25. Handles are supplied individually in plastic wallets.

#### PD Blades and Handles

Non sterile, stainless steel blades individually sealed in a view pack and boxed in units of 5 pieces. Stainless steel sterile blades, individually sealed in non autoclavable foil, boxed in units of 25 pieces.

Slim barrel handles are available in stainless steel, with a length of 108mm. An independently screwed top section makes blade changing easier.

Blades in carbon steel (sterile/non-sterile) or stainless steel (sterile). Sterile blades individually packed in foil non-sterile individually wrapped in protective paper in foil packets of 5 or in single-peel packets. all boxed in 100's.